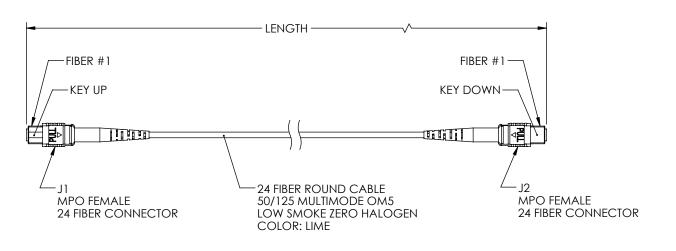

| PART NUMBER     | METERS [FEET]  |
|-----------------|----------------|
| MPFF24OM5AZ-1   | 1.0 [3.28]     |
| MPFF24OM5AZ-3   | 3.0 [9.84]     |
| MPFF24OM5AZ-5   | 5.0 [16.40]    |
| MPFF24OM5AZ-10  | 10.0 [32.81]   |
| MPFF24OM5AZ-25  | 25.0 [82.02]   |
| MPFF24OM5AZ-50  | 50.0 [164.04]  |
| MPFF24OM5AZ-100 | 100.0 [328.08] |
|                 |                |