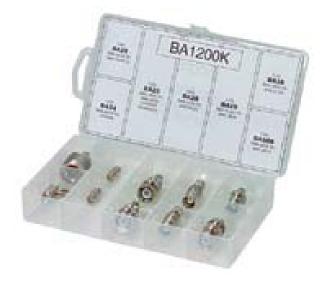

## SMA INTERSERIES KIT

| Part Number | <u>Description</u>       | Quantity |
|-------------|--------------------------|----------|
| BA28        | SMA plug to BNC plug     | 2        |
| BA38        | SMA jack to BNC plug     | 1        |
| BA20        | SMA jack to SMA plug (L) | 1        |
| AXA-NMSF    | SMA jack to N plug       | 1        |
| BA23        | SMA jack to SMA jack     | 2        |
| BA29        | SMA plug to BNC jack     | 2        |
| BA588       | SMA jack to BNC jack     | 1        |

|                            |            |         | -COM<br>ONNECTIVITY<br>PRODUCTS | 50 High Street<br>North Andover, MA 01845 |      |  |
|----------------------------|------------|---------|---------------------------------|-------------------------------------------|------|--|
|                            |            | DRAWING | TITLE                           |                                           |      |  |
| DRAWN BY                   | DATE       |         | OUTLINE DRAWING                 |                                           |      |  |
| P LECLAIR                  | 11/15/2002 |         |                                 |                                           |      |  |
| CHECKED BY                 | DATE       |         | DRAWING NUMBER                  |                                           | REV. |  |
|                            | 11/15/2002 | SIZE    |                                 | BA1200K                                   | C    |  |
| C.McCORMICK                | 11/15/2002 |         |                                 |                                           |      |  |
| C.McCORMICK<br>APPROVED BY | DATE       | A       | FILE NAME                       | BA1200K.PDF                               | SHEE |  |