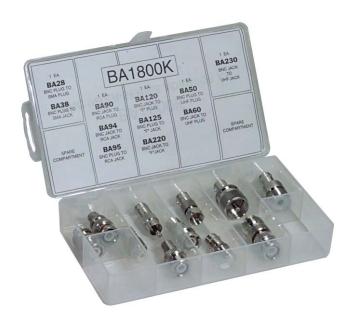

## **BNC Interseries Assortment contents:**

| Part number | <b>Description</b>   | Quantity |
|-------------|----------------------|----------|
| BA28        | BNC plug to SMA plug | 1        |
| BA38        | BNC plug to SMA jack | 1        |
| BA50        | BNC jack to UHF plug | 1        |
| BA60        | BNC plug to UHF jack | 1        |
| BA90        | BNC jack to RCA plug | 1        |
| BA94        | BNC jack to RCA jack | 1        |
| BA95        | BNC plug to RCA plug | 1        |
| BA120       | BNC jack to "F" plug | 1        |
| BA125       | BNC plug to "F" jack | 1        |
| BA220       | BNC jack to "F" jack | 1        |
| BA230       | BNC jack to UHF jack | 1        |