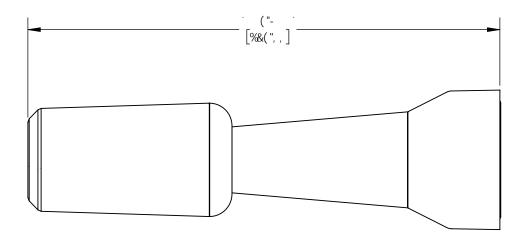

ÚŒÜVÁÞWT ÓÒÜ ÚQZÓ | ÖQÐÓÓ##### | ÖÜQÐY ÞÆÓŸ Œ I HHŒF ÓÚWÔPŒÙSQ

V P Ó ÁID ØU ÜT (SV (0) ÞÁIÐ Ó Á Ö Ö Ù (30 Þ ÁIP (0) ÁÖ Ú Ó WT Ó Þ V (0) ÁIP Ó ÁÚ ÜU Ú Ö Ü V Ý ÁI Ø Á ŠÉÐUT, Í Ö ŠU Ó OIS ÁÖ U Þ Þ Ó Ô V OX (0) Ý É ÁDŠŠÁU OĎP V ÚÁU Ò Ú ÒÜ X Ò Ö È