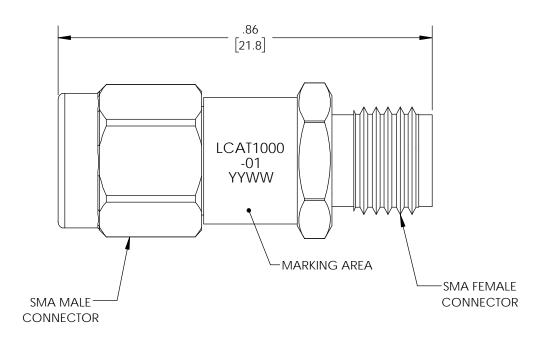

UNLESS OTHERWISE SPECIFIED LEADING DIMENSIONS ARE INCHES DIMENSIONS IN [] ARE MILLIMETERS TOLERANCES: .X=± .2 [5.08] **FRACTIONS** .XX=± .01 [.25] ± 1/32 ANGLES ± 1°

XXX=± .005 [ .13 ]

ALL DIMENSIONS SHOWN ARE FOR REFERENCE ONLY. THIRD-ANGLE PROJECTION