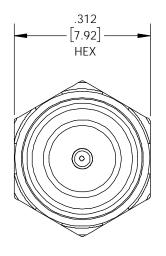

UNLESS OTHERWISE SPECIFIED LEADING DIMENSIONS ARE INCHES DIMENSIONS IN [] ARE MILLIMETERS TOLERANCES: .X=± .2 [5.08] **FRACTIONS** .XX=± .01 [.25] ± 1/32 XXX=± .005 [ .13 ] ANGLES ± 1°

ALL DIMENSIONS SHOWN ARE FOR REFERENCE ONLY. THIRD-ANGLE PROJECTION