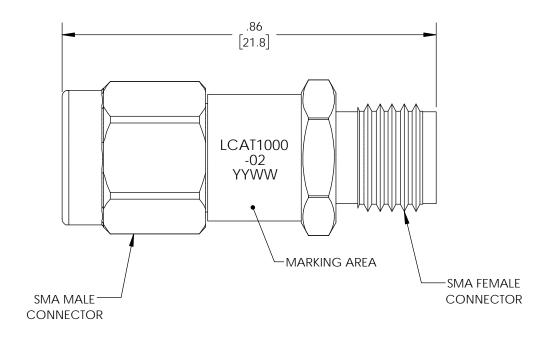

UNLESS OTHERWISE SPECIFIED LEADING DIMENSIONS ARE INCHES DIMENSIONS IN [] ARE MILLIMETERS TOLERANCES: .X=± .2 [5.08] **FRACTIONS** .XX=± .01 [.25] ± 1/32 XXX=± .005 [ .13 ] ANGLES ± 1°

ALL DIMENSIONS SHOWN ARE FOR REFERENCE ONLY. THIRD-ANGLE PROJECTION

DRAWN BY SIZE CAGE Α 43321

THE INFORMATION AND DESIGN IN THIS DOCUMENT IS THE PROPERTY OF L-COM GLOBAL CONNECTIVITY. ALL RIGHTS RESERVED.

SHEET N/A

PART NUMBER REV LCAT1000-02 **BPUCHASKI** Α

THESE COMMODITIES, TECHNOLOGY OR SOFTWARE WERE EXPORTED FROM THE UNITED STATES IN ACCORDANCE WITH THE EXPORT ADMINISTRATION REGULATIONS. DIVERSION CONTRARY TO U.S. LAW PROHIBITED.