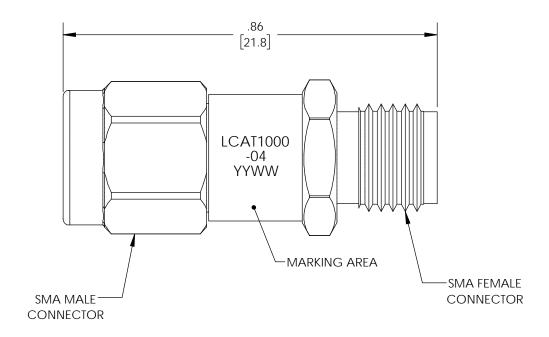

DRAWN BY PART NUMBER SIZE CAGE Α LCAT1000-04 43321 **BPUCHASKI** 

THE INFORMATION AND DESIGN IN THIS DOCUMENT IS THE PROPERTY OF L-COM GLOBAL CONNECTIVITY. ALL RIGHTS RESERVED.

SHEET SCALE

N/A REV

Α

THESE COMMODITIES, TECHNOLOGY OR SOFTWARE WERE EXPORTED FROM THE UNITED STATES IN ACCORDANCE WITH THE EXPORT ADMINISTRATION REGULATIONS. DIVERSION CONTRARY TO U.S. LAW PROHIBITED.