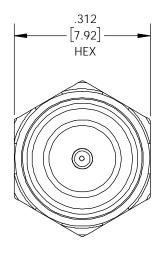

UNLESS OTHERWISE SPECIFIED LEADING DIMENSIONS ARE INCHES DIMENSIONS IN [] ARE MILLIMETERS TOLERANCES: .X=± .2 [5.08] **FRACTIONS** .XX=± .01 [.25] ± 1/32

XXX=± .005 [ .13 ] ANGLES ± 1° ALL DIMENSIONS SHOWN ARE FOR REFERENCE ONLY.