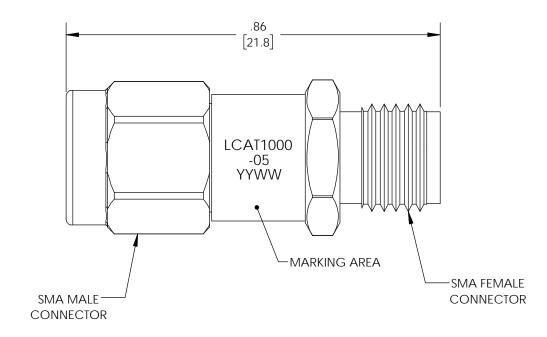

UNLESS OTHERWISE SPECIFIED LEADING DIMENSIONS ARE INCHES DIMENSIONS IN [] ARE MILLIMETERS TOLERANCES: .X=± .2 [5.08] **FRACTIONS** .XX=± .01 [.25] ± 1/32

XXX=± .005 [ .13 ] ANGLES ± 1° ALL DIMENSIONS SHOWN ARE FOR REFERENCE ONLY.

DRAWN BY PART NUMBER SIZE CAGE Α LCAT1000-05 43321 **BPUCHASKI** 

THE INFORMATION AND DESIGN IN THIS DOCUMENT IS THE PROPERTY OF L-COM GLOBAL CONNECTIVITY. ALL RIGHTS RESERVED.

SHEET

N/A REV

Α

THESE COMMODITIES, TECHNOLOGY OR SOFTWARE WERE EXPORTED FROM THE UNITED STATES IN ACCORDANCE WITH THE EXPORT ADMINISTRATION REGULATIONS. DIVERSION CONTRARY TO U.S. LAW PROHIBITED.