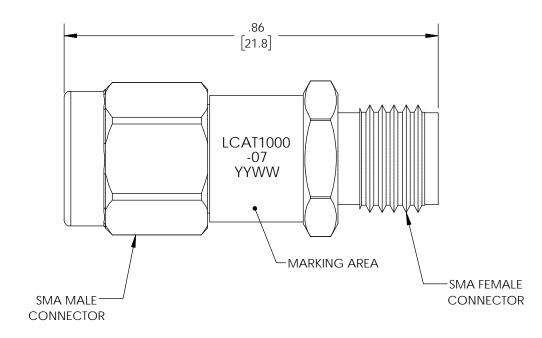

UNLESS OTHERWISE SPECIFIED LEADING DIMENSIONS ARE INCHES DIMENSIONS IN [] ARE MILLIMETERS TOLERANCES: .X=± .2 [5.08] **FRACTIONS** .XX=± .01 [.25] ± 1/32

XXX=± .005 [ .13 ] ANGLES ± 1°

ALL DIMENSIONS SHOWN ARE FOR REFERENCE ONLY. THIRD-ANGLE PROJECTION

SIZE CAGE Α 43321

IS THE PROPERTY OF L-COM GLOBAL CONNECTIVITY. ALL RIGHTS RESERVED. SHEET

THE INFORMATION AND DESIGN IN THIS DOCUMENT

N/A

DRAWN BY PART NUMBER REV LCAT1000-07 **BPUCHASKI** Α

THESE COMMODITIES, TECHNOLOGY OR SOFTWARE WERE EXPORTED FROM THE UNITED STATES IN ACCORDANCE WITH THE EXPORT ADMINISTRATION REGULATIONS. DIVERSION CONTRARY TO U.S. LAW PROHIBITED.