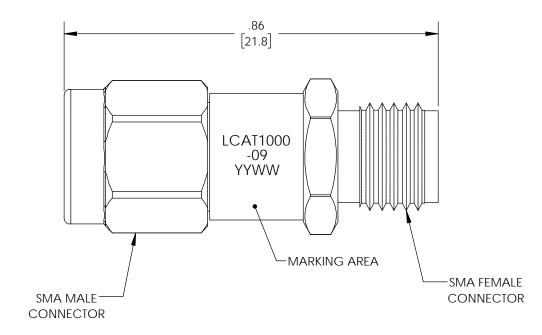

UNLESS OTHERWISE SPECIFIED LEADING DIMENSIONS ARE INCHES DIMENSIONS IN [] ARE MILLIMETERS TOLERANCES: .X=± .2 [5.08] **FRACTIONS** .XX=± .01 [.25] ± 1/32 ANGLES ± 1°

XXX=± .005 [ .13 ]

ALL DIMENSIONS SHOWN ARE FOR REFERENCE ONLY. THIRD-ANGLE PROJECTION

SHEET SCALE N/A

www.L-com.com | e-mail: CustomerService@L-com.com

DRAWN BY PART NUMBER REV SIZE CAGE LCAT1000-09 43321 **BPUCHASKI** Α

THESE COMMODITIES, TECHNOLOGY OR SOFTWARE WERE EXPORTED FROM THE UNITED STATES IN ACCORDANCE WITH THE EXPORT ADMINISTRATION REGULATIONS. DIVERSION CONTRARY TO U.S. LAW PROHIBITED.