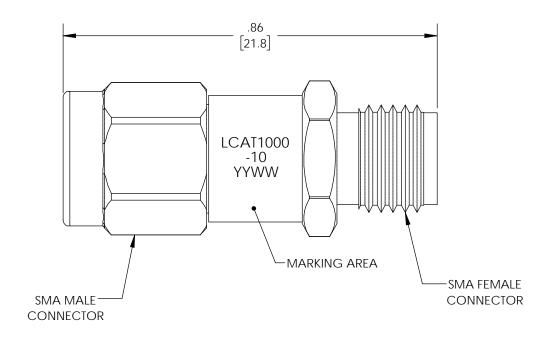

UNLESS OTHERWISE SPECIFIED LEADING DIMENSIONS ARE INCHES DIMENSIONS IN [] ARE MILLIMETERS TOLERANCES: .X=± .2 [5.08] **FRACTIONS** .XX=± .01 [.25] ± 1/32

XXX=± .005 [ .13 ] ANGLES ± 1°

ALL DIMENSIONS SHOWN ARE FOR REFERENCE ONLY. THIRD-ANGLE PROJECTION

DRAWN BY PART NUMBER SIZE CAGE Α LCAT1000-10 43321 **BPUCHASKI** 

THE INFORMATION AND DESIGN IN THIS DOCUMENT IS THE PROPERTY OF L-COM GLOBAL CONNECTIVITY. ALL RIGHTS RESERVED.

SHEET N/A

REV

Α

THESE COMMODITIES, TECHNOLOGY OR SOFTWARE WERE EXPORTED FROM THE UNITED STATES IN ACCORDANCE WITH THE EXPORT ADMINISTRATION REGULATIONS. DIVERSION CONTRARY TO U.S. LAW PROHIBITED.