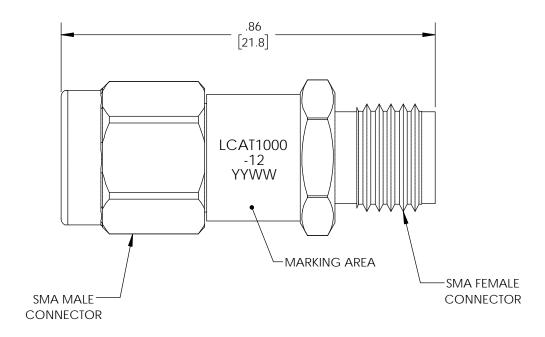

UNLESS OTHERWISE SPECIFIED LEADING DIMENSIONS ARE INCHES DIMENSIONS IN [] ARE MILLIMETERS TOLERANCES: .X=± .2 [5.08] **FRACTIONS** .XX=± .01 [.25] ± 1/32 XXX=± .005 [ .13 ] ANGLES ± 1°

ALL DIMENSIONS SHOWN ARE FOR REFERENCE ONLY.

THE INFORMATION AND DESIGN IN THIS DOCUMENT IS THE PROPERTY OF L-COM GLOBAL CONNECTIVITY. ALL RIGHTS RESERVED.

SHEET N/A

REV SIZE CAGE Α LCAT1000-12 43321 **BPUCHASKI** Α

THESE COMMODITIES, TECHNOLOGY OR SOFTWARE WERE EXPORTED FROM THE UNITED STATES IN ACCORDANCE WITH THE EXPORT ADMINISTRATION REGULATIONS. DIVERSION CONTRARY TO U.S. LAW PROHIBITED.