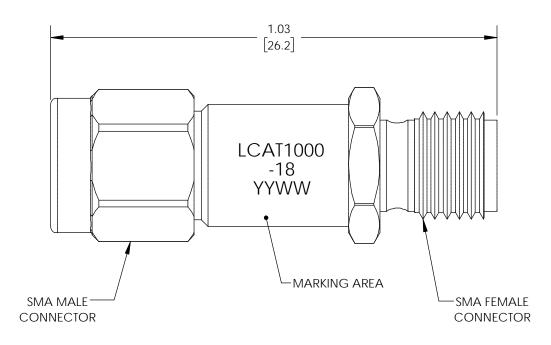

| REVISIONS |                 |            |           |
|-----------|-----------------|------------|-----------|
| REV.      | DESCRIPTION     | DATE       | APPROVED  |
| Α         | INITIAL RELEASE | 05/23/2019 | BPUCHASKI |





UNLESS OTHERWISE SPECIFIED LEADING DIMENSIONS ARE INCHES DIMENSIONS IN [] ARE MILLIMETERS TOLERANCES: .X=± .2 [5.08] **FRACTIONS** .XX=± .01 [.25] ± 1/32 .XXX=± .005 [ .13 ] ANGLES ± 1°

ALL DIMENSIONS SHOWN ARE FOR REFERENCE ONLY. THIRD-ANGLE PROJECTION

 $\bigoplus_{i \in \mathcal{I}} \mathcal{F}_i$ 

an INFINIT® brand

50 High Street, West Mill, 3rd Floor, Suite #30 North Andover, MA 01845 USA.
Phone: 1.800.341.5266 | 1.978.682.6936
Fax: 1.978.689.9484

www.L-com.com | e-mail: CustomerService@L-com.com DRAWN BY PART NUMBER SIZE CAGE

SCALE

SHEET

N/A REV

Α

THE INFORMATION AND DESIGN IN THIS DOCUMENT

IS THE PROPERTY OF L-COM GLOBAL CONNECTIVITY.

ALL RIGHTS RESERVED.

THESE COMMODITIES, TECHNOLOGY OR SOFTWARE WERE EXPORTED FROM THE UNITED STATES IN ACCORDANCE WITH THE EXPORT ADMINI