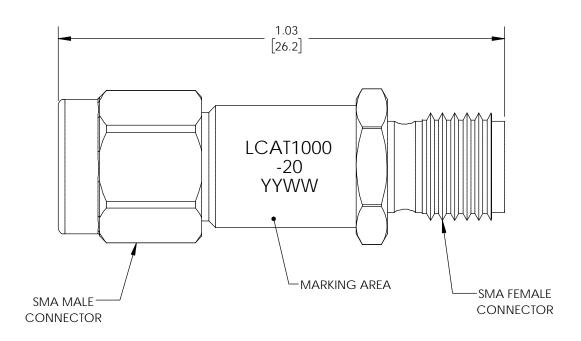

THE INFORMATION AND DESIGN IN THIS DOCUMENT IS THE PROPERTY OF L-COM GLOBAL CONNECTIVITY ALL RIGHTS RESERVED.

SHEET SCALE N/A

DRAWN BY PART NUMBER REV SIZE CAGE Α LCAT1000-20 43321 **BPUCHASKI** Α

THESE COMMODITIES, TECHNOLOGY OR SOFTWARE WERE EXPORTED FROM THE UNITED STATES IN ACCORDANCE WITH THE EXPORT ADMINISTRATION REGULATIONS. DIVERSION CONTRARY TO U.S. LAW PROHIBITED.