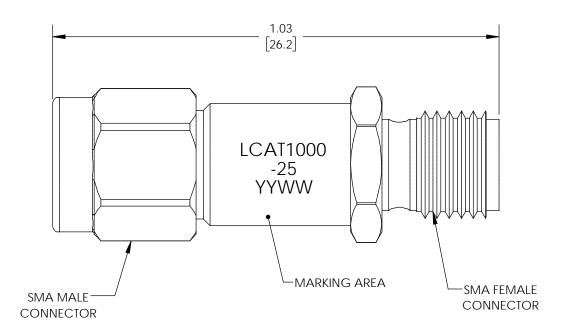

UNLESS OTHERWISE SPECIFIED LEADING DIMENSIONS ARE INCHES DIMENSIONS IN [] ARE MILLIMETERS TOLERANCES: .X=± .2 [5.08] **FRACTIONS** .XX=± .01 [.25] ± 1/32 ANGLES ± 1°

XXX=± .005 [ .13 ]

ALL DIMENSIONS SHOWN ARE FOR REFERENCE ONLY. THIRD-ANGLE PROJECTION

IS THE PROPERTY OF L-COM GLOBAL CONNECTIVITY

ALL RIGHTS RESERVED.

www.L-com.com | e-mail: CustomerService@L-com.com

DRAWN BY PART NUMBER REV SIZE CAGE LCAT1000-25 Α 43321 **BPUCHASKI** Α

THESE COMMODITIES, TECHNOLOGY OR SOFTWARE WERE EXPORTED FROM THE UNITED STATES IN ACCORDANCE WITH THE EXPORT ADMINISTRATION REGULATIONS. DIVERSION CONTRARY TO U.S. LAW PROHIBITED.