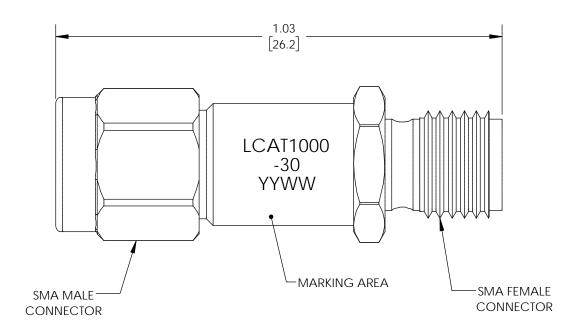

SIZE CAGE Α

DRAWN BY 43321 **BPUCHASKI**  PART NUMBER LCAT1000-30

SHEET

SCALE N/A REV

THE INFORMATION AND DESIGN IN THIS DOCUMENT

IS THE PROPERTY OF L-COM GLOBAL CONNECTIVITY

ALL RIGHTS RESERVED.

Α