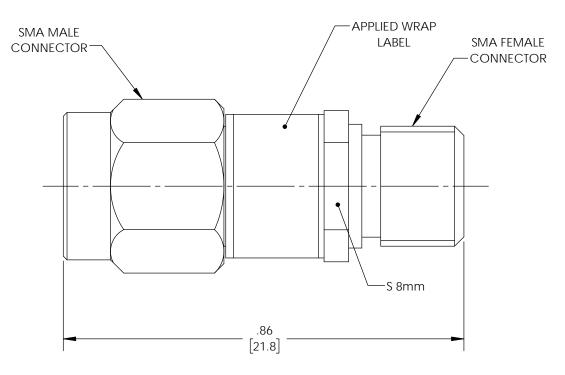

UNLESS OTHERWISE SPECIFIED THE INFORMATION AND DESIGN IN THIS DOCUMENT LEADING DIMENSIONS ARE INCHES DIMENSIONS IN [] ARE MILLIMETERS IS THE PROPERTY OF L-COM GLOBAL CONNECTIVITY. TOLERANCES: an INFINIT® brand ALL RIGHTS RESERVED. .X=± .2 [5.08] **FRACTIONS** 50 High Street, West Mill, 3rd Floor, Suite #30 .XX=± .01 [.25] ± 1/32 SHEET North Andover, MA 01845 USA. Phone: 1.800.341.5266 | 1.978.682.6936 XXX=± .005 [ .13 ] ANGLES ± 1° ALL DIMENSIONS SHOWN ARE FOR REFERENCE ONLY. Fax: 1.978.689.9484 SCALE N/A www.L-com.com | e-mail: CustomerService@L-com.com THIRD-ANGLE PROJECTION DRAWN BY PART NUMBER REV SIZE CAGE  $(\oplus)$ LCAT1001-02 Α 43321 **BPUCHASKI** Α