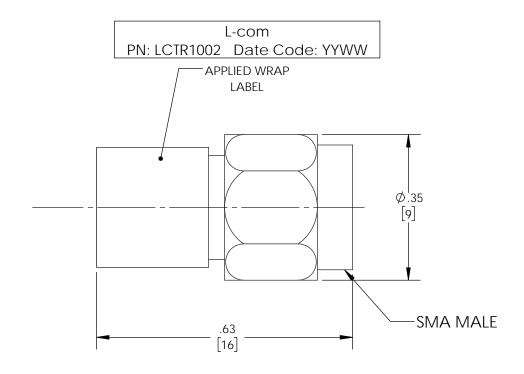

UNLESS OTHERWISE SPECIFIED LEADING DIMENSIONS ARE INCHES DIMENSIONS IN [] ARE MILLIMETERS TOLERANCES: .X=± .2 [5.08] FRACTIONS .XX=± .01 [.25] ± 1/32 .XXX=± .005[.13] ANGLES ± 1° ALL DIMENSIONS SHOWN ARE FOR REFERENCE ONLY.