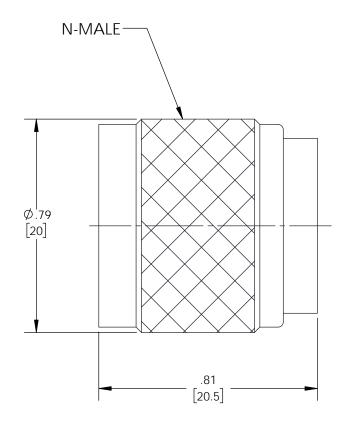

UNLESS OTHERWISE SPECIFIED LEADING DIMENSIONS ARE INCHES DIMENSIONS IN [] ARE MILLIMETERS TOLERANCES:

.X=± .2 [5.08] FRACTIONS .XX=± .01 [.25] ± 1/32 .XXX=± .005 [.13] ANGLES ± 1°

ALL DIMENSIONS SHOWN ARE FOR REFERENCE ONLY. THIRD-ANGLE PROJECTION