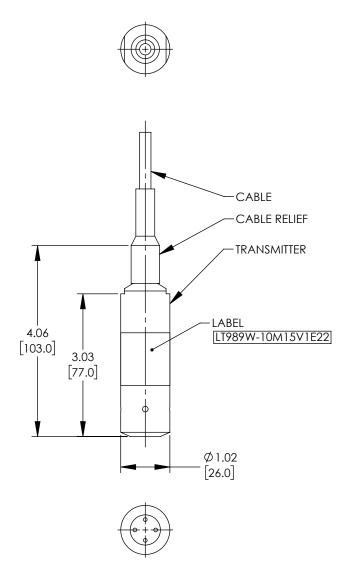

IS THE PROPERTY OF L-COM GLOBAL CONNECTIVITY

ALL RIGHTS RESERVED.

www.L-com.com | e-mail: CustomerService@L-com.com

| SIZE | CAGE  | DRAWN BY | PART NUMBER       |  | REV |
|------|-------|----------|-------------------|--|-----|
| Α    | 43321 | DZINN    | LT989W-10M15V1E22 |  | Α   |