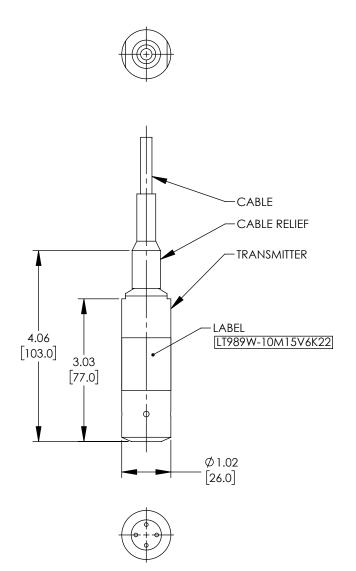

SCALE SIZE CAGE DRAWN BY PART NUMBER Α

N/A REV 43321 DZINN Α LT989W-10M15V6K22

THE INFORMATION AND DESIGN IN THIS DOCUMENT

IS THE PROPERTY OF L-COM GLOBAL CONNECTIVITY

SHEET

ALL RIGHTS RESERVED.

THESE COMMODITIES, TECHNOLOGY OR SOFTWARE WERE EXPORTED FROM THE UNITED STATES IN ACCORDANCE WITH THE EXPORT ADMINISTRATION REGULATIONS. DIVERSION CONTRARY TO U.S. LAW PROHIBITED.