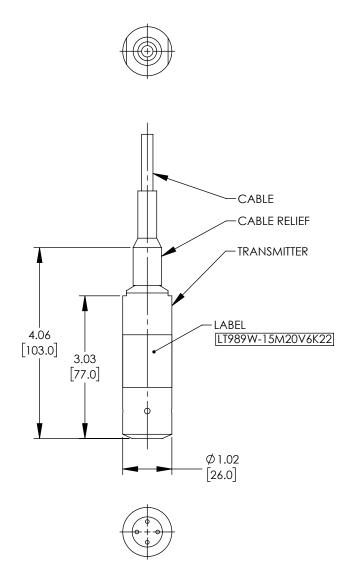

N/A SIZE CAGE DRAWN BY PART NUMBER REV Α 43321 DZINN LT989W-15M20V6K22 Α

THE INFORMATION AND DESIGN IN THIS DOCUMENT

IS THE PROPERTY OF L-COM GLOBAL CONNECTIVITY

SHEET

SCALE

ALL RIGHTS RESERVED.

THESE COMMODITIES, TECHNOLOGY OR SOFTWARE WERE EXPORTED FROM THE UNITED STATES IN ACCORDANCE WITH THE EXPORT ADMINISTRATION REGULATIONS. DIVERSION CONTRARY TO U.S. LAW PROHIBITED.