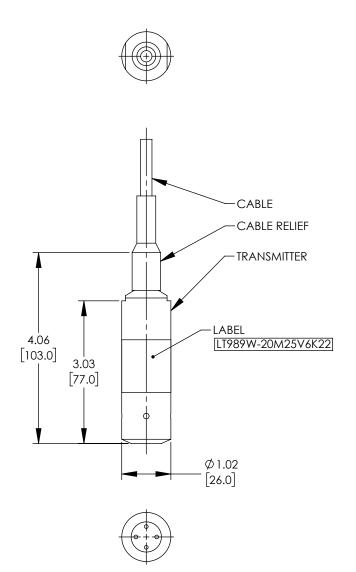

SIZE CAGE DRAWN BY PART NUMBER Α 43321 DZINN LT989W-20M25V6K22

THE INFORMATION AND DESIGN IN THIS DOCUMENT IS THE PROPERTY OF L-COM GLOBAL CONNECTIVITY ALL RIGHTS RESERVED.

SHEET SCALE

N/A REV

Α

THESE COMMODITIES, TECHNOLOGY OR SOFTWARE WERE EXPORTED FROM THE UNITED STATES IN ACCORDANCE WITH THE EXPORT ADMINISTRATION REGULATIONS. DIVERSION CONTRARY TO U.S. LAW PROHIBITED.