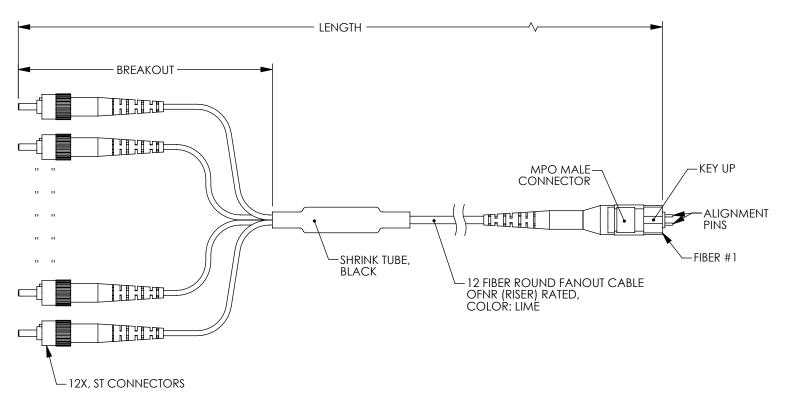

| WIRING MAP     |          |  |  |
|----------------|----------|--|--|
| MPO<br>FIBER # | ST COLOR |  |  |
| 1              | BLUE     |  |  |
| 2              | ORANGE   |  |  |
| 3              | GREEN    |  |  |
| 4              | BROWN    |  |  |
| 5              | GRAY     |  |  |
| 6              | WHITE    |  |  |
| 7              | RED      |  |  |
| 8              | BLACK    |  |  |
| 9              | YELLOW   |  |  |
| 10             | PURPLE   |  |  |
| 11             | ROSE     |  |  |
| 12             | AQUA     |  |  |

| PART NUMBER     | FIBER MODE           | LENGTH<br>METERS [FEET] | BREAKOUT<br>METERS [FEET] |
|-----------------|----------------------|-------------------------|---------------------------|
| MPM12OM5-STR-05 | 50/125 MULTIMODE OM5 | 0.5 [1.64]              | .30 [1.0]                 |
| MPM12OM5-STR-1  | 50/125 MULTIMODE OM5 | 1.0 [3.28]              | .61 [2.0]                 |
| MPM12OM5-STR-3  | 50/125 MULTIMODE OM5 | 3.0 [9.84]              | .61 [2.0]                 |
| MPM12OM5-STR-5  | 50/125 MULTIMODE OM5 | 5.0 [16.40]             | .61 [2.0]                 |
| MPM12OM5-STR-10 | 50/125 MULTIMODE OM5 | 10.0 [32.81]            | .61 [2.0]                 |