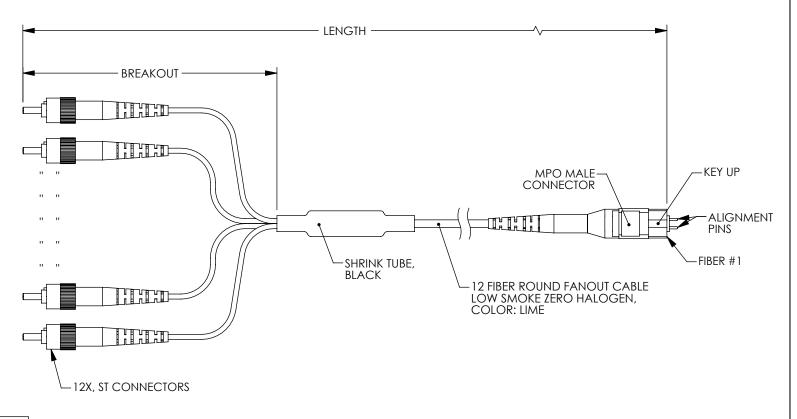

| WIRING MAP     |          |  |  |
|----------------|----------|--|--|
| MPO<br>FIBER # | ST COLOR |  |  |
| 1              | BLUE     |  |  |
| 2              | ORANGE   |  |  |
| 3              | GREEN    |  |  |
| 4              | BROWN    |  |  |
| 5              | GRAY     |  |  |
| 6              | WHITE    |  |  |
| 7              | RED      |  |  |
| 8              | BLACK    |  |  |
| 9              | YELLOW   |  |  |
| 10             | PURPLE   |  |  |
| 11             | ROSE     |  |  |
| 12             | AQUA     |  |  |

| PART NUMBER     | FIBER MODE           | LENGTH<br>METERS [FEET] | BREAKOUT<br>METERS [FEET] |
|-----------------|----------------------|-------------------------|---------------------------|
| MPM12OM5-STZ-05 | 50/125 MULTIMODE OM5 | 0.5 [1.64]              | .30 [1.0]                 |
| MPM12OM5-STZ-1  | 50/125 MULTIMODE OM5 | 1.0 [3.28]              | .61 [2.0]                 |
| MPM12OM5-STZ-3  | 50/125 MULTIMODE OM5 | 3.0 [9.84]              | .61 [2.0]                 |
| MPM12OM5-STZ-5  | 50/125 MULTIMODE OM5 | 5.0 [16.40]             | .61 [2.0]                 |
| MPM12OM5-STZ-10 | 50/125 MULTIMODE OM5 | 10.0 [32.81]            | .61 [2.0]                 |