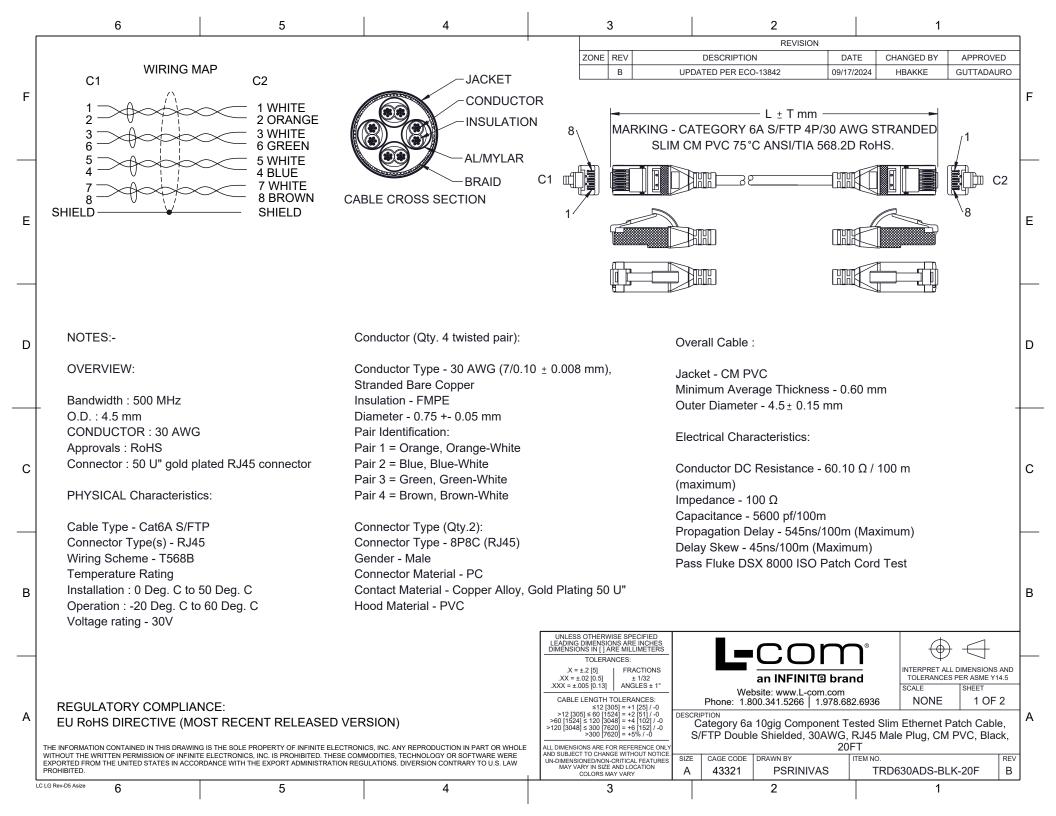

5

4

3

2

1

Е

D

С

В

А

| PART NUMBER       | CABLE<br>COLOUR | LENGTH<br>FEET [METERS] | TOLERANCE<br>NCH [mm]         | PARTNUMBER        | CABLE<br>COLOUR | LENGTH<br>FEET [METERS] | TOLERANCE<br>INCH [mm]        |
|-------------------|-----------------|-------------------------|-------------------------------|-------------------|-----------------|-------------------------|-------------------------------|
| TRD630ADS-BLK-1F  | BLACK           | 1 [0.30]                | + 1.37 [ 35 ] / - 0.59 [ 15 ] | TRD630ADS-BLU-1F  | BLUE            | 1 [0.30]                | + 1.37 [ 35 ] / - 0.59 [ 15 ] |
| TRD630ADS-BLK-2F  | BLACK           | 2 [0.61]                | + 1.37 [ 35 ] / - 0.59 [ 15 ] | TRD630ADS-BLU-2F  | BLUE            | 2 [0.61]                | + 1.37 [ 35 ] / - 0.59 [ 15 ] |
| TRD630ADS-BLK-3F  | BLACK           | 3 <mark>[</mark> 0.91]  | + 1.37 [ 35 ] / - 0.59 [ 15 ] | TRD630ADS-BLU-3F  | BLUE            | 3 [0.91]                | + 1.37 [ 35 ] / - 0.59 [ 15   |
| TRD630ADS-BLK-5F  | BLACK           | 5 [1.52]                | + 1.37 [ 35 ] / - 0.79 [ 20 ] | TRD630ADS-BLU-5F  | BLUE            | 5 [1.52]                | + 1.37 [ 35 ] / - 0.79 [ 20   |
| TRD630ADS-BLK-7F  | BLACK           | 7 [2.13]                | + 1.37 [ 35 ] / - 1.18 [ 30 ] | TRD630ADS-BLU-7F  | BLUE            | 7 [2.13]                | + 1.37 [ 35 ] / - 1.18 [ 30   |
| TRD630ADS-BLK-10F | BLACK           | 10 [3.05]               | + 1.37 [ 35 ] / - 1.18 [ 30 ] | TRD630ADS-BLU-10F | BLUE            | 10 [3.05]               | + 1.37 [ 35 ] /- 1.18 [ 30    |
| TRD630ADS-BLK-15F | BLACK           | 15 [4.57]               | + 1.37 [ 35 ] / - 1.18 [ 30 ] | TRD630ADS-BLU-15F | BLUE            | 15 [4.57]               | + 1.37 [ 35 ] /- 1.18 [ 30    |
| TRD630ADS-BLK-20F | BLACK           | 20 [6.10]               | ± 2.36 [ 60 ]                 | TRD630ADS-BLU-20F | BLUE            | 20 [6.10]               | ± 2.36 [ 60 ]                 |
| TRD630ADS-BLK-25F | BLACK           | 25 [7.62]               | ± 2.36 [ 60 ]                 | TRD630ADS-BLU-25F | BLUE            | 25 [7.62]               | ± 2.36 [ 60 ]                 |

| PART NUMBER       | CABLE<br>COLOUR                                                                                                                                                 | LENGTH<br>FEET [METERS]                                                                                                                                                                                                                  | TOLERANCE<br>INCH [mm]                                                                                                                                                                                                                                                       |
|-------------------|-----------------------------------------------------------------------------------------------------------------------------------------------------------------|------------------------------------------------------------------------------------------------------------------------------------------------------------------------------------------------------------------------------------------|------------------------------------------------------------------------------------------------------------------------------------------------------------------------------------------------------------------------------------------------------------------------------|
| TRD630ADS-GRN-1F  | GREEN                                                                                                                                                           | 1 [0.30]                                                                                                                                                                                                                                 | + 1.37 [ 35 ] / - 0.59 [ 15 ]                                                                                                                                                                                                                                                |
| TRD630ADS-GRN-2F  | GREEN                                                                                                                                                           | 2 <mark>[</mark> 0.61]                                                                                                                                                                                                                   | + 1.37 [ 35 ] / - 0.59 [ 15 ]                                                                                                                                                                                                                                                |
| TRD630ADS-GRN-3F  | GREEN                                                                                                                                                           | 3 <mark>[</mark> 0.91]                                                                                                                                                                                                                   | + 1.37 [ 35 ] / - 0.59 [ 15 ]                                                                                                                                                                                                                                                |
| TRD630ADS-GRN-5F  | GREEN                                                                                                                                                           | 5 [1.52]                                                                                                                                                                                                                                 | + 1.37 [ 35 ] / - 0.79 [ 20 ]                                                                                                                                                                                                                                                |
| TRD630ADS-GRN-7F  | GREEN                                                                                                                                                           | 7 [2.13]                                                                                                                                                                                                                                 | + 1.37 [ 35 ] / - 1.18 [ 30 ]                                                                                                                                                                                                                                                |
| TRD630ADS-GRN-10F | GREEN                                                                                                                                                           | 10 [3.05]                                                                                                                                                                                                                                | + 1.37 [ 35 ] / - 1.18 [ 30 ]                                                                                                                                                                                                                                                |
| TRD630ADS-GRN-15F | GREEN                                                                                                                                                           | 15 [4.57]                                                                                                                                                                                                                                | + 1.37 [ 35 ] / - 1.18 [ 30 ]                                                                                                                                                                                                                                                |
| TRD630ADS-GRN-20F | GREEN                                                                                                                                                           | 20 [6.10]                                                                                                                                                                                                                                | ± 2.36 [ 60 ]                                                                                                                                                                                                                                                                |
| TRD630ADS-GRN-25F | GREEN                                                                                                                                                           | 25 [7.62]                                                                                                                                                                                                                                | ± 2.36 [ 60 ]                                                                                                                                                                                                                                                                |
|                   | TRD630ADS-GRN-1F<br>TRD630ADS-GRN-2F<br>TRD630ADS-GRN-3F<br>TRD630ADS-GRN-5F<br>TRD630ADS-GRN-7F<br>TRD630ADS-GRN-10F<br>TRD630ADS-GRN-15F<br>TRD630ADS-GRN-20F | PART NUMBERCOLOURTRD630ADS-GRN-1FGREENTRD630ADS-GRN-2FGREENTRD630ADS-GRN-3FGREENTRD630ADS-GRN-5FGREENTRD630ADS-GRN-7FGREENTRD630ADS-GRN-10FGREENTRD630ADS-GRN-10FGREENTRD630ADS-GRN-10FGREENTRD630ADS-GRN-10FGREENTRD630ADS-GRN-20FGREEN | PART NUMBERCOLOURFEET [METERS]TRD630ADS-GRN-1FGREEN1 [0.30]TRD630ADS-GRN-2FGREEN2 [0.61]TRD630ADS-GRN-3FGREEN3 [0.91]TRD630ADS-GRN-5FGREEN5 [1.52]TRD630ADS-GRN-7FGREEN7 [2.13]TRD630ADS-GRN-10FGREEN10 [3.05]TRD630ADS-GRN-15FGREEN15 [4.57]TRD630ADS-GRN-20FGREEN20 [6.10] |

D

F

Е

С

В