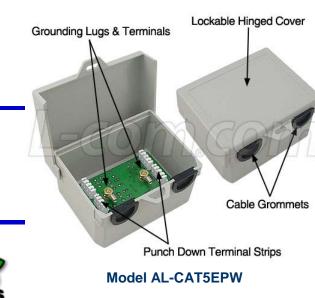

#### Description

The HyperLink AL-CAT5EPW Lightning Protector provides superior lightning and surge protection for both indoor and outdoor 10/100 Base-T Ethernet networks. In addition, the unit is compatible with 802.3af Power-over-Ethernet (PoE) devices. Integral to the design is protection for the four Ethernet data pairs and the PoE DC power feed.

The compact weather resistant housing features a lockable hinged cover and mounting holes are provided on the rear of the enclosure for mounting. The cable grommet may be adjusted to cable size and are removable.

#### **Electrical Specifications**

| Ethernet Connectors  | (4) Punch Down Terminal Blocks                                                               |
|----------------------|----------------------------------------------------------------------------------------------|
| PoE Clamping Voltage | +/- 58 Volts                                                                                 |
| CAT5e Data Lines     | Pair 1: Pins 1 and 2<br>Pair 2: Pins 3 and 6<br>Pair 3: Pins 4 and 5<br>Pair 4: Pins 7 and 8 |
| PoE Mode Support     | Mode A and B for power                                                                       |

#### **Mechanical Specifications**

| Enclosure Material    | Polycarbonate                                            |
|-----------------------|----------------------------------------------------------|
| Enclosure Color       | Gray                                                     |
| Ground Lug            | (2) 12 AWG Max.                                          |
| Operating Temperature | -40 C (-40 F) to +80 C (+176 F)                          |
| Weight                | .40 lb. (.18 kg)                                         |
| Dimensions (WxHxL)    | 4.75 x 4.06 x 2.81 (inches)<br>120.6 x 103.1 x 71.3 (mm) |
| RoHS Compliant        | Yes                                                      |