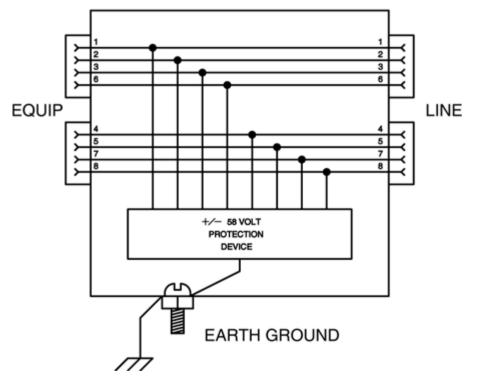

#### Description

The HyperLink AL-CAT5EPW Lightning Protector provides superior lightning and surge protection for both indoor and outdoor 10/100 Base-T Ethernet networks. In addition, the unit is compatible with 802.3af Power-over-Ethernet (PoE) devices. Integral to the design is protection for the four Ethernet data pairs and the PoE DC power feed.

#### **Electrical Specifications**

| Ethernet Connectors  | (4) Punch Down Terminal Blocks                                                               |
|----------------------|----------------------------------------------------------------------------------------------|
| PoE Clamping Voltage | +/- 58 Volts                                                                                 |
| CAT5e Data Lines     | Pair 1: Pins 1 and 2<br>Pair 2: Pins 3 and 6<br>Pair 3: Pins 4 and 5<br>Pair 4: Pins 7 and 8 |
| PoE Mode Support     | Mode A and B for power                                                                       |