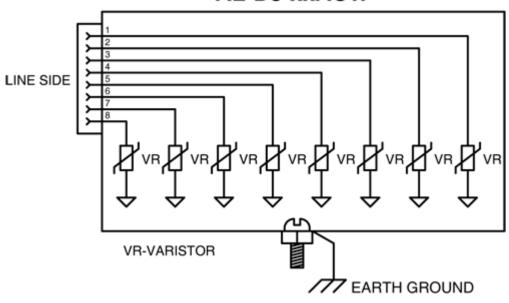

#### Description

The AL-D8-xxACW series lightning surge protectors provides superior protection of AC control lines from transients and surges. These units will protect 8 individual single ended AC control lines. The design incorporates Metal Oxide Varistors (MOV). The unit limits the voltage swing on the line to the Varistor voltage rating. These units are designed to be connected to the lines to be protected and ground. Grounding lugs provide tie points for earth ground.

# **Electrical Specifications**

| Models     | AL-D8-15ACW                        | AL-D8-24ACW      | AL-D8-48ACW      |
|------------|------------------------------------|------------------|------------------|
| Lines      | 8                                  |                  |                  |
| Connectors | (1) Removable Screw Terminal Strip |                  |                  |
| Varistor   | 18 Volt Varistor                   | 30 Volt Varistor | 56 Volt Varistor |