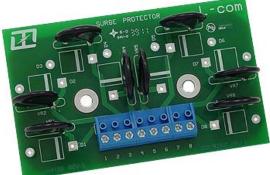

#### Description

The AL-D8-xxACW series lightning surge protectors provides superior protection of AC control lines from transients and surges. These units will protect 8 individual single ended AC control lines. The design incorporates Metal Oxide Varistors (MOV). The unit limits the voltage swing on the line to the Varistor voltage rating. These units are designed to be connected to the lines to be protected and ground. Grounding lugs provide tie points for earth ground.

# **Electrical Specifications**

| Models     | AL-D8-15ACW                        | AL-D8-24ACW      | AL-D8-48ACW      |
|------------|------------------------------------|------------------|------------------|
| Lines      | 8                                  |                  |                  |
| Connectors | (1) Removable Screw Terminal Strip |                  |                  |
| Varistor   | 18 Volt Varistor                   | 30 Volt Varistor | 56 Volt Varistor |