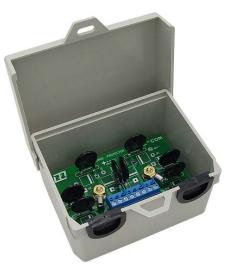

#### Description

The AL-D8-xxACW series lightning surge protectors provides superior protection of AC control lines from transients and surges. These units will protect 8 individual single ended AC control lines. The design incorporates Metal Oxide Varistors (MOV). The unit limits the voltage swing on the line to the Varistor voltage rating. These units are designed to be connected to the lines to be protected and ground. Grounding lugs provide tie points for earth ground.

These units feature a weather resistant housing featuring a lockable hinged cover and mounting holes are provided on the rear of the enclosure for mounting. The two cable grommets may be adjusted to cable size and are removable.