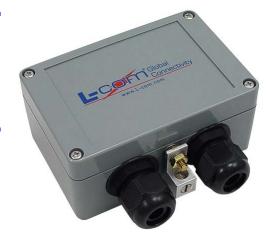

This lightning surge protector is compatible with Cisco legacy network appliance products like Access Points, DC Injectors and other equipment supporting reverse polarity PoE pinouts.

This unit features a weatherproof ABS enclosure with gasketed cover and concealed mounting holes. PG16 cable glands are provided on the enclosure as well as an external ground clamp to provide a tie point for earth ground. The PG16 cable glands are large enough to pass an unbooted RJ45 connector through so pre-terminated cables can be used.

## **Mechanical Specifications**

| Enclosure Material    | ABS                                           |
|-----------------------|-----------------------------------------------|
| Enclosure Color       | Dark Gray                                     |
| Ground Lug            | 10 AWG Max.                                   |
| Operating Temperature | -40°C to +80°C (-40°F to +176°F               |
| Weight                | 0.5 lbs (.22 kg)                              |
| Dimensions            | 4.72 x 3.15 x 2.18 in (119.8 x 80.0 x 55.3mm) |
| RoHS Compliant        | Yes                                           |