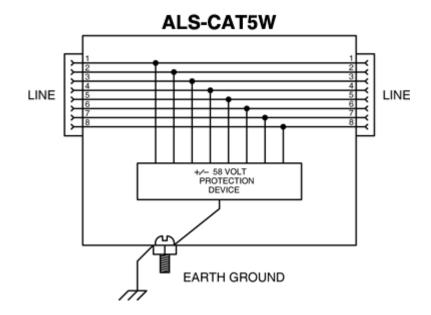

#### **Description**

The ALS-CAT5W is a indoor and outdoor lightning surge arrestor which provides protection for CAT5 data applications. This model is fully compatible with industry-standard Power-over-Ethernet (PoE) devices and 10/100 Base-T Ethernet networks, providing protection to both Ethernet data pairs as well as the PoE DC power feed. The unit supports both modes A and B of the 802.3af/at standard for of supplying DC power. Power can be fed up the CAT5 data pairs, 1-2, 3-6 or using the two unused pairs, 4-5, 7-8.

High-speed semiconductors clamp any voltage, positive or negative on the wires. The limits are +/- 58 volts on the four cable pairs. The design utilizes Thyristor diode technology, which has superior power handling capability compared to TVS or Zener diode based designs. The unit is compatible with both normal and inverted polarity voltage PoE equipment.

## **Electrical Specifications**

| Ethernet Connectors  | (2) Shielded RJ45 Jacks |
|----------------------|-------------------------|
| PoE Clamping Voltage | 58 Volts                |
| PoE Mode Support     | Mode A and B for power  |