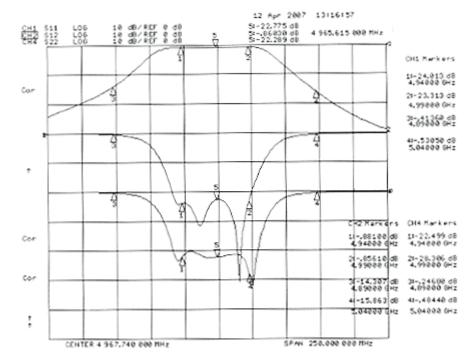

### Insertion Loss / Return Loss Plots

#### **Specifications**

| Center Frequencies    | 4965 MHz                               |
|-----------------------|----------------------------------------|
| Out of Band Rejection | > 6 dB @ 4890 MHz<br>> 6 dB @ 5040 MHz |
| Bandwidth             | 50 MHz                                 |
| Insertion Loss        | < 1.0 dB nominal                       |
| Passband Ripple       | ≤ 1.0 dB                               |
| Return Loss           | ≥ 10 dB                                |
| Impedance             | 50 Ohm                                 |
| Power Handling        | 50 Watts                               |
| Connectors            | (2) N-Female                           |
| Number of Cavities    | 4                                      |
| Operating Temperature | -40° F to 185° F (-40° C to +85° C)    |
| Dimensions            | 2.3" x 2.3" x 1.1" (60 x 60 x 30 mm)   |
| Weight                | 0.69 lbs. (0.31 Kg)                    |
| RoHS Compliant        | Yes                                    |