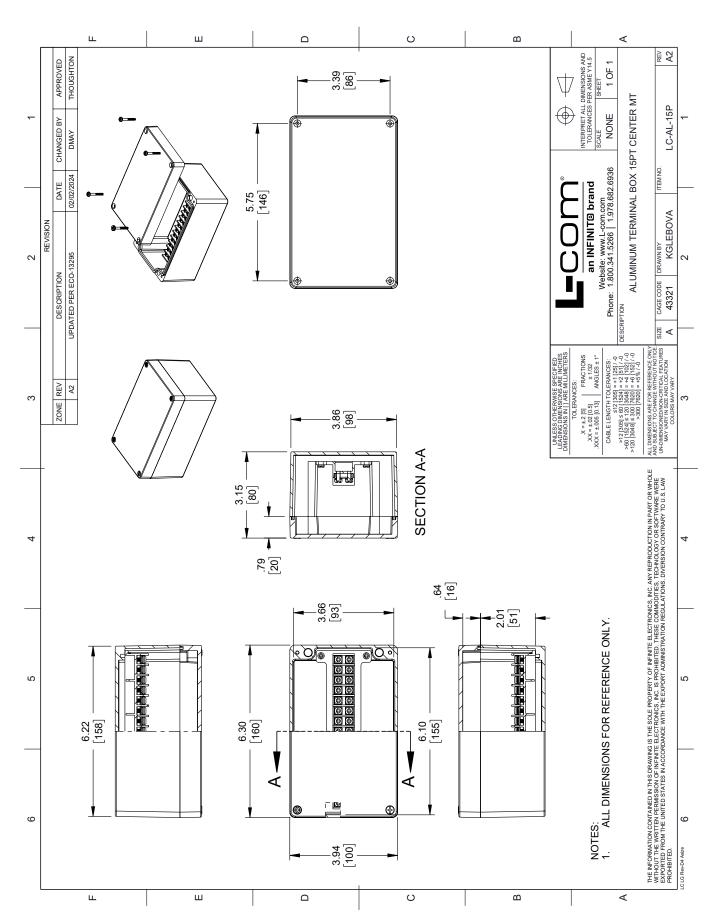

#### **Mechanical Specifications**

Size

 Outer Height
 3.94 in [100.08 mm]

 Outer Width
 6.3 in [160.02 mm]

 Outer Depth
 3.15 in [80.01 mm]

 Enclosure Material
 Aluminum