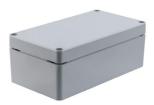

### **Description**

L-com's LC-AL-20PT is a terminal box enclosure designed for indoor or outdoor use for electrical assemblies and electrical devices under commercial or industrial environmental conditions. This enclosure is made from aluminum material with a matching cover and it can be easily drilled, tapped or cut. The terminal box enclosure offers a degree of inherent EMI and RFI attenuation. Our aluminum enclosure is in stock and available for same business day shipping.

Our LC-AL-20PT enclosure provides outstanding insulation and protection where equipment may be rinsed or be very wet. This aluminum box enclosure is available in 220mm width, 120mm height and 80mm depth. L-com's terminal box enclosure is impact and corrosion resistant and is perfect for harsh environments. This 20 point side mounting enclosure is suitable for industrial, municipal, medical, campus applications.