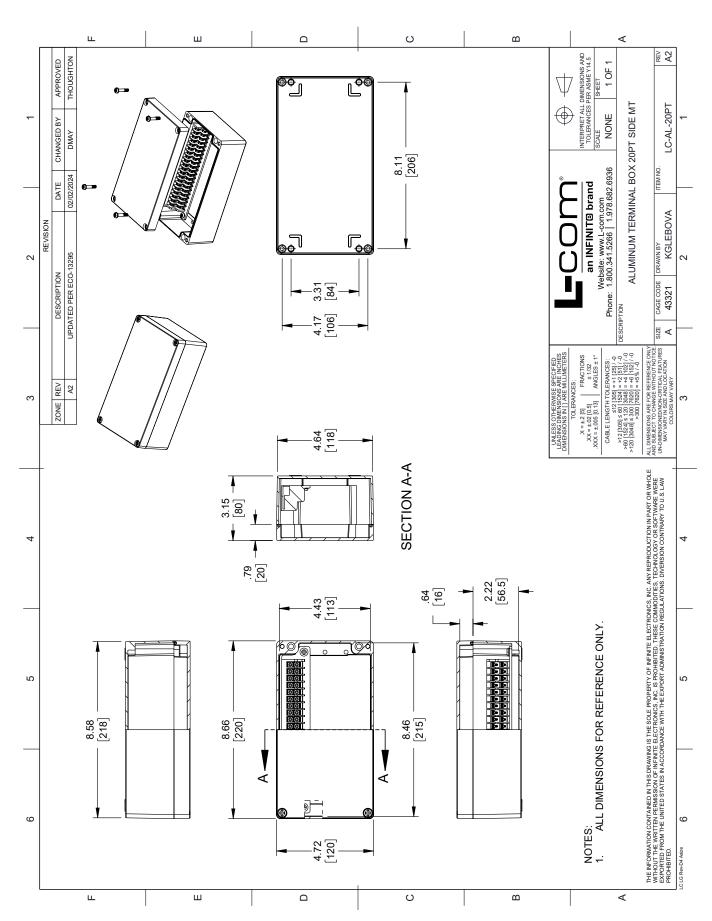

#### **Mechanical Specifications**

Size

 Outer Height
 4.73 in
 [120.14 mm]

 Outer Width
 8.66 in
 [219.96 mm]

 Outer Depth
 3.15 in
 [80.01 mm]

 Enclosure Material
 Aluminum

# **LC-AL-20PT CAD Drawing**

Aluminum Terminal Box, 20 point, Side mounting