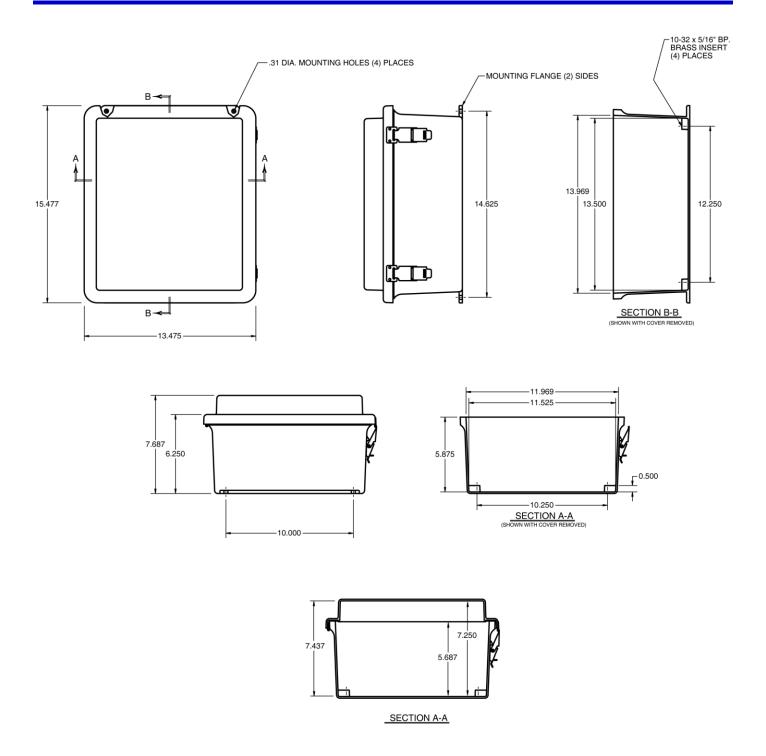

#### **Enclosure Dimensions**

L-com, Inc. 50 High St., West Mill, 3<sup>rd</sup> Floor, Suite #30 North Andover, MA 01845 www.L-com.com E-mail: sales@L-com.com Phone: 1-800-343-1455 Fax: 1-978-689-9484 © L-com, Inc. All Rights Reserved. L-com Global Connectivity and the L-com logo are registered marks.