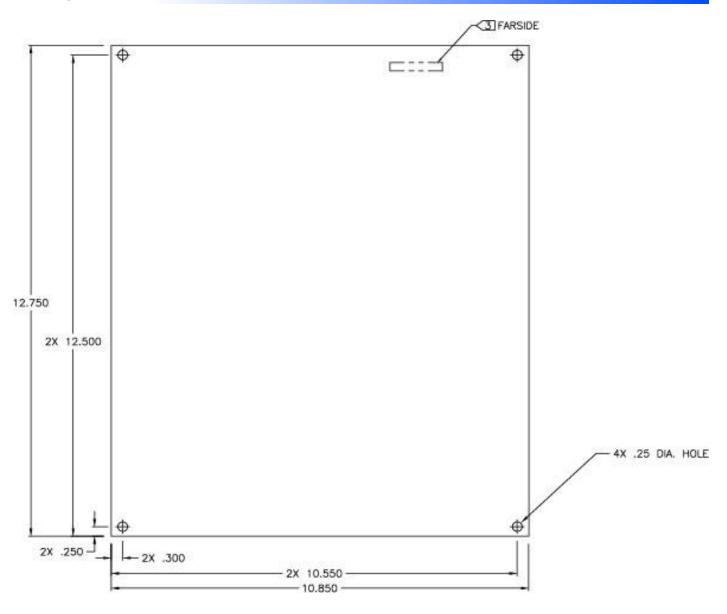

## **Mounting Plate Dimensions**

HGX-NPLATE01

L-com, Inc. 50 High St., West Mill, 3<sup>rd</sup> Floor, Suite #30 North Andover, MA 01845 www.L-com.com E-mail: sales@L-com.com Phone: 1-800-343-1455 Fax: 1-978-689-9484 © L-com, Inc. All Rights Reserved. L-com Global Connectivity and the L-com logo are registered marks.