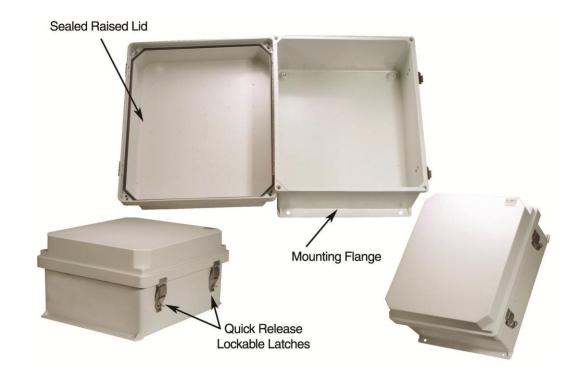

### **Product Description**

The box is a rugged weatherproof enclosure that is ideal for both indoor and outdoor applications. Constructed from molded fiberglass reinforced polyester, it is well suited for high temperature or corrosive environments. The mounting flange allows it to be wall mounted as well as on a flat surface. The raised lid features a stainless steel continuous hinge and stainless steel quick release latches with padlock hasps. The raised lid is fully gasketed. The enclosure material is UV stabilized and comes in machine tool gray.

#### Features:

- Molded fiberglass reinforced polyester enclosure
- Stainless steel quick release latches with padlock hasps
- Fully gasketed raised lid
- Integral mounting flange
- NEMA Type 4, 4X / IP66 rated\*
- RoHS Compliant
- Optional universal equipment shelf and mounting brackets available
- Fully customized configurations available