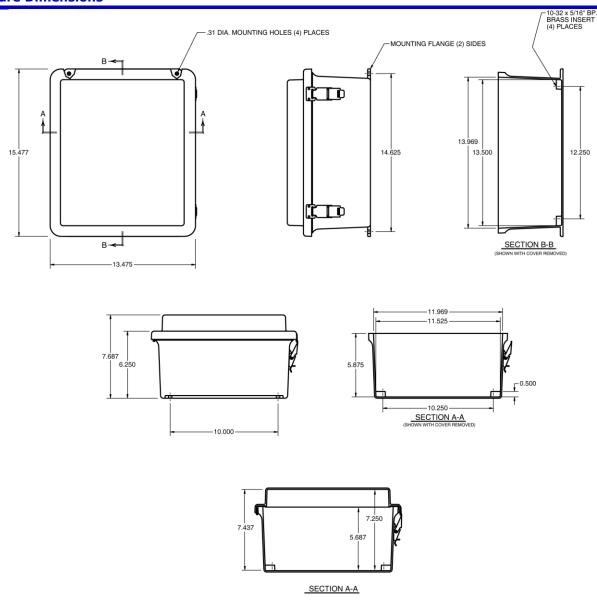

# **Enclosure Dimensions**

# **Specifications**

| Enclosure Material       | Fiberglass Reinforced Polyester                     |
|--------------------------|-----------------------------------------------------|
| Enclosure Color          | Machine Tool Gray                                   |
| Weight                   | 9.0 lbs (4.1 kg)                                    |
| Outside Dimensions (max) | 15.5 x 13.5 x 7.7 inches<br>(39.3 x 34.2 x 19.5 cm) |
| Inside Dimensions        | 13.5 x 11.5 x 5.8 inches<br>(34.3 x 29.2 x 14.7 cm) |
| Flame Rating             | UL 94-5V                                            |
| RoHS Compliant           | Yes                                                 |
| Ratings*                 | NEMA Type 4, 4X / IP66                              |