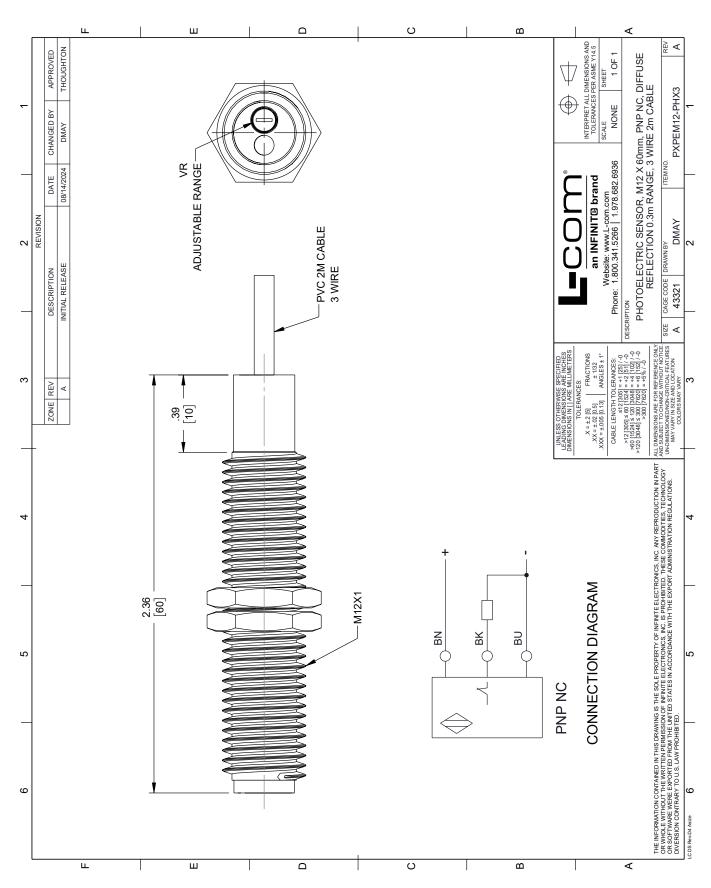

# **PXPEM12-PHX3 CAD Drawing**

Photoelectric Sensor, M12 x 60mm, PNP NC, Diffuse Reflection 0.3 meter Range, 2 meter 3-wire Cable, IP67, Brass